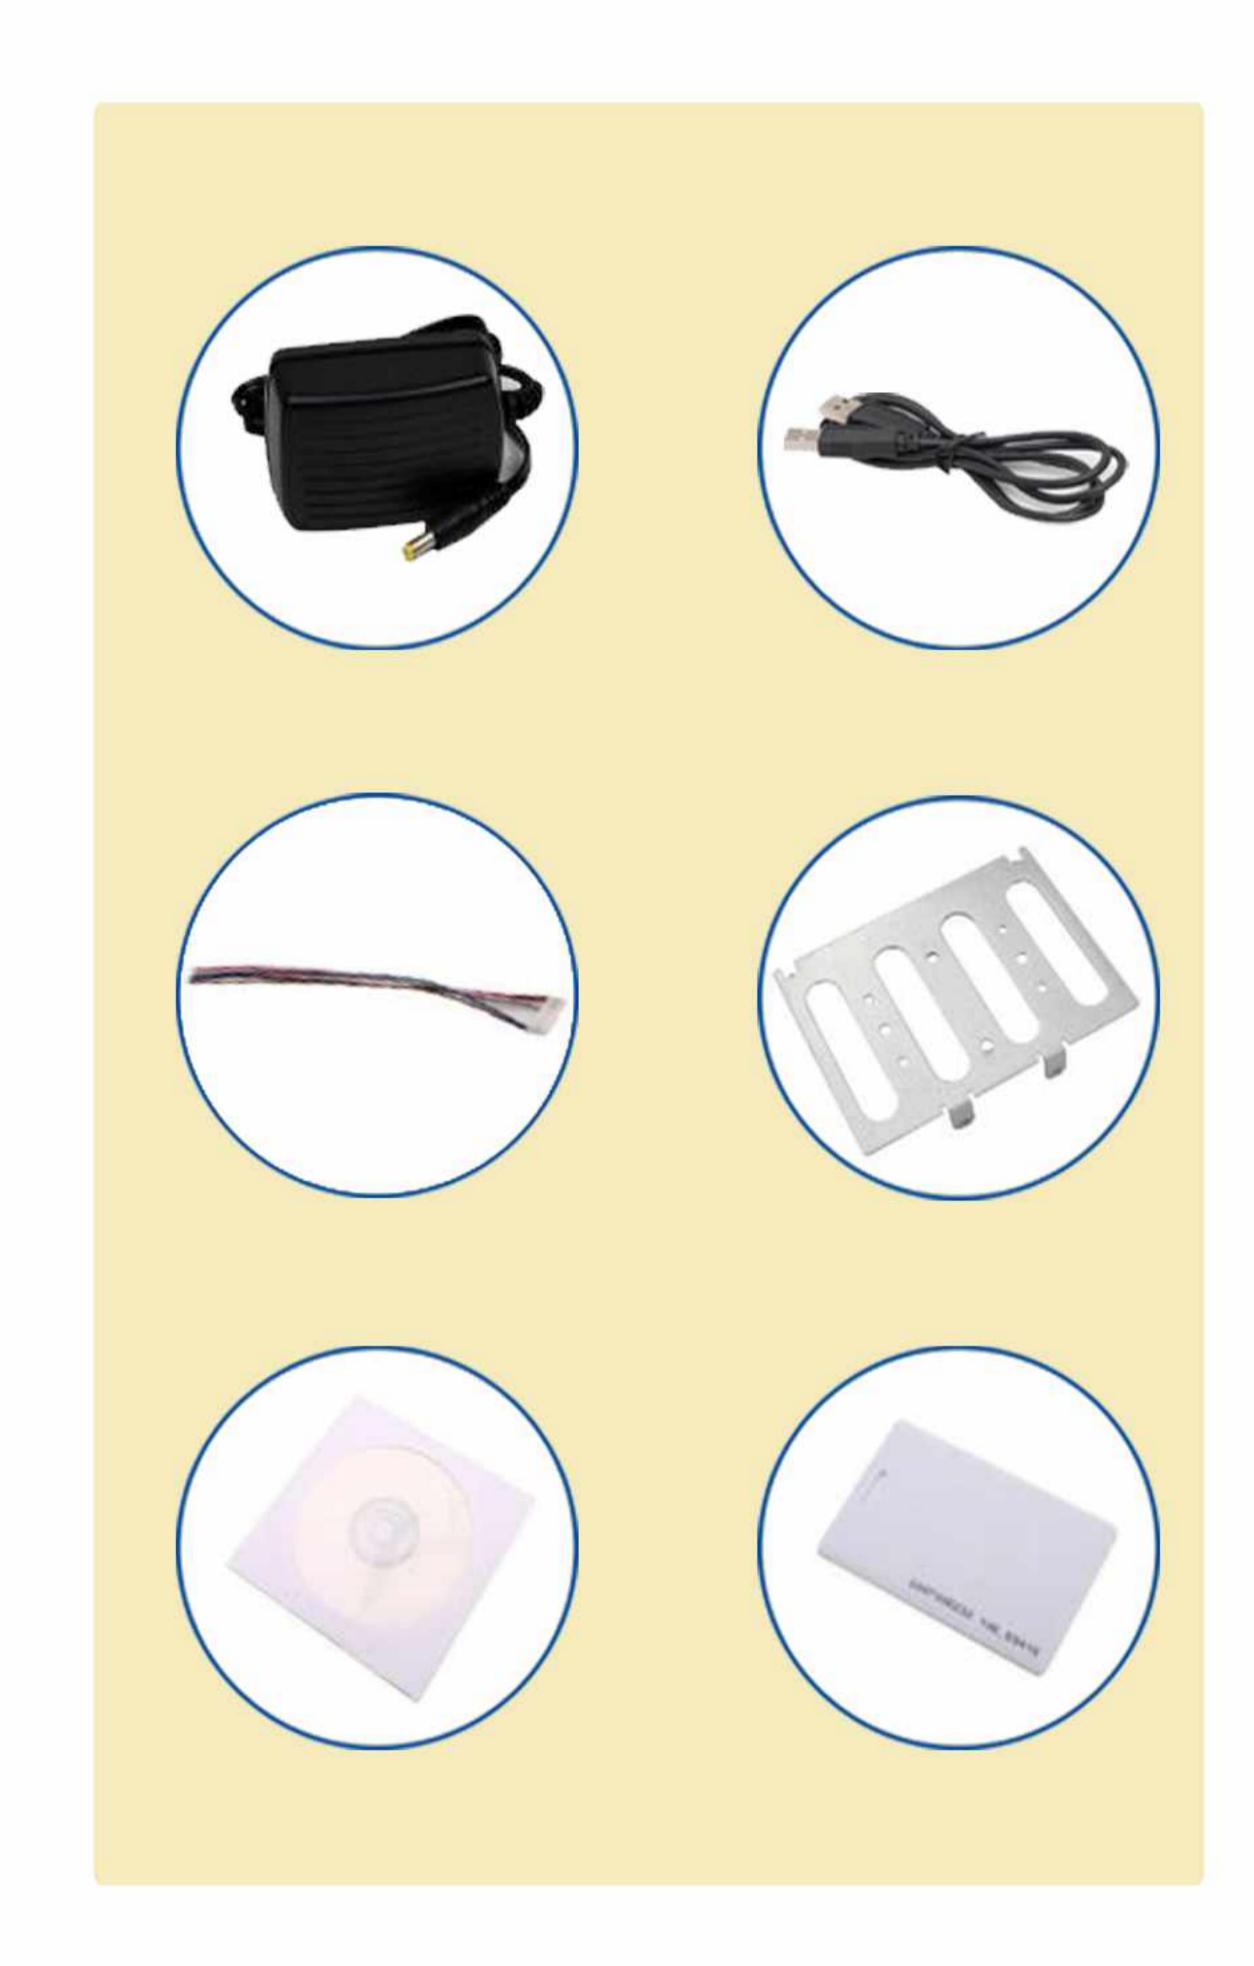

|
| Operating humidity          | <90%RH                                                    |
| Dimensions (mm)             | 160 x 61.5 x 141                                          |
| Weight (kg)                 | 0.33                                                      |
| Quantity/Carton             | 10 units                                                  |
| Gross weight/carton (kg)    | 9.5                                                       |

Fingerprint **Access Control** 

#### **Brand: Felix**

#### Model: FF1A Software: eTime T&A





# **Optional Function**

RF Card:13.56MHZ Mifare Backup Battery: 2-4 Hours for working





T9 Input



#### 2.4 Inches TFT Color Screen



**Optical Fingerprint Sensor** 





#### <u>Accessories</u>





## <u>Interface</u>





### >> Specifications are subject to change without prior notice.

www.zetekuae.com