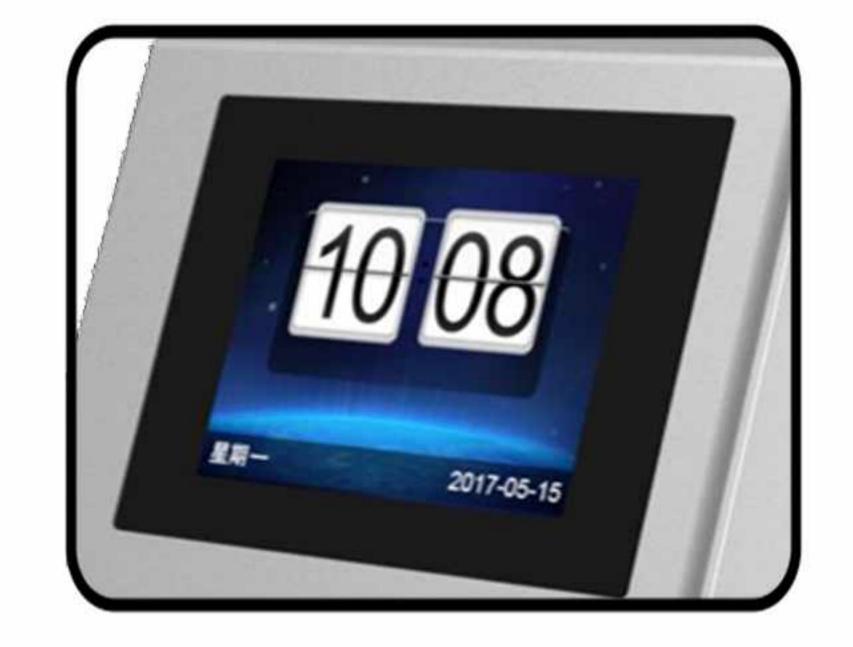

|
| Operating temperature       | 0 - 45 Degree Celsius                                     |
| Operating humidity          | <90%RH                                                    |
| Dimensions (mm)             | 160 x 61.5 x 141                                          |
| Weight (kg)                 | 0.33                                                      |
| Quantity/Carton             | 10 units                                                  |
| Gross weight/carton (kg)    | 9.5                                                       |

Fingerprint **Access Control** 

#### **Brand: Felix**

#### Model: FF1A Software: eTime T&A





# **Optional Function**

RF Card:13.56MHZ Mifare Backup Battery: 2-4 Hours for working





T9 Input



#### 2.4 Inches TFT Color Screen



**Optical Fingerprint Sensor** 





#### <u>Accessories</u>





## <u>Interface</u>





### >> Specifications are subject to change without prior notice.

www.zetekuae.com