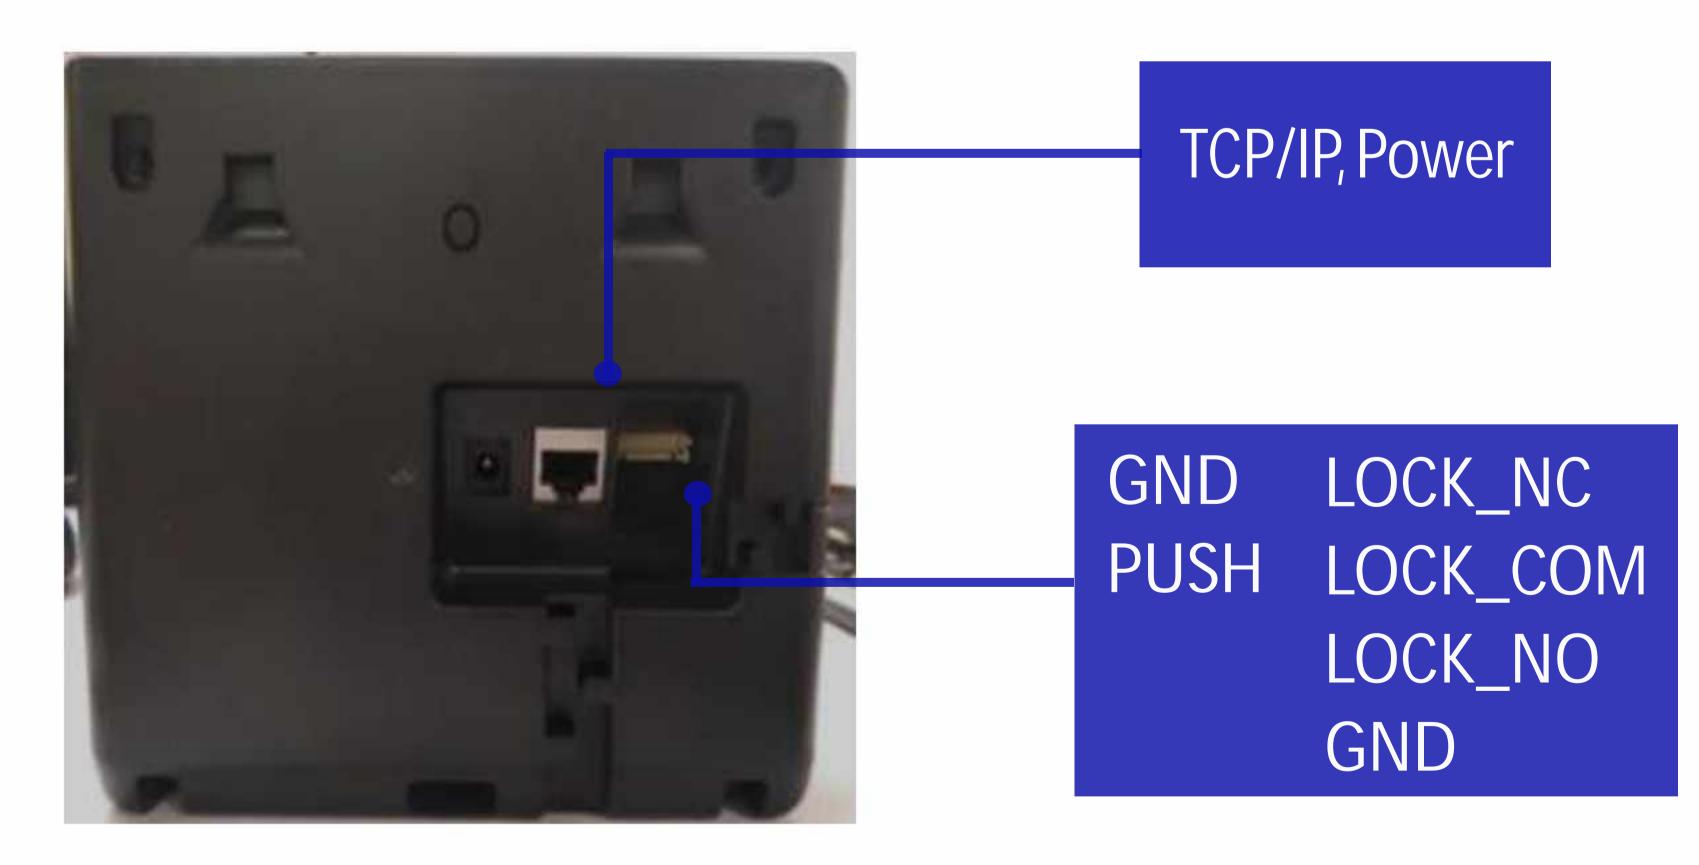

|
| Operating humidity          | <90%RH                                                    |
| Dimensions (mm)             | 160 x 61.5 x 141                                          |
| Weight (kg)                 | 0.33                                                      |
| Quantity/Carton             | 10 units                                                  |
| Gross weight/carton (kg)    | 9.5                                                       |

Fingerprint **Access Control** 

#### **Brand: Felix**

#### Model: FF1A Software: eTime T&A





# **Optional Function**

RF Card:13.56MHZ Mifare Backup Battery: 2-4 Hours for working





T9 Input



#### 2.4 Inches TFT Color Screen



**Optical Fingerprint Sensor** 





#### <u>Accessories</u>





## <u>Interface</u>





### >> Specifications are subject to change without prior notice.

www.zetekuae.com