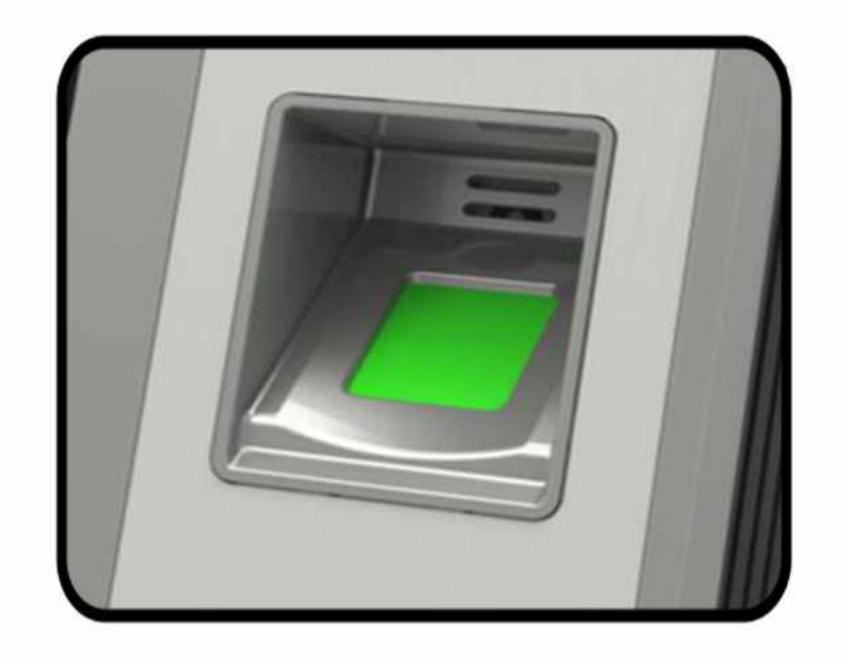

# Fingerprint Card Access

#### 2.4 Inches TFT Color Screen

**Optical Fingerprint Sensor** 