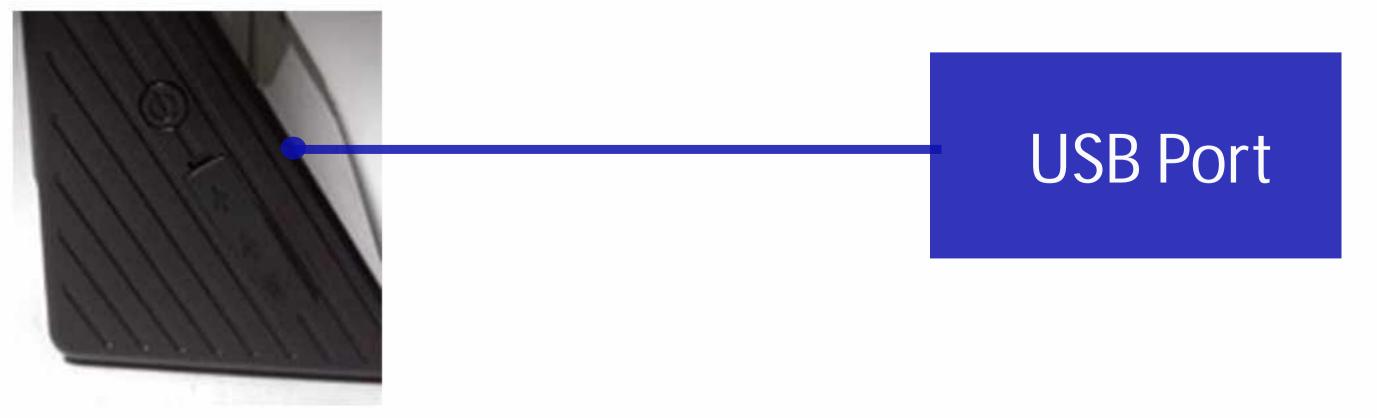

|
| Operating humidity          | <90%RH                                                    |
| Dimensions (mm)             | 160 x 61.5 x 141                                          |
| Weight (kg)                 | 0.33                                                      |
| Quantity/Carton             | 10 units                                                  |
| Gross weight/carton (kg)    | 9.5                                                       |

Fingerprint **Access Control** 

#### **Brand: Felix**

#### Model: FF1A Software: eTime T&A





# **Optional Function**

RF Card:13.56MHZ Mifare Backup Battery: 2-4 Hours for working





T9 Input



#### 2.4 Inches TFT Color Screen



**Optical Fingerprint Sensor** 





#### <u>Accessories</u>





## <u>Interface</u>





### >> Specifications are subject to change without prior notice.

www.zetekuae.com