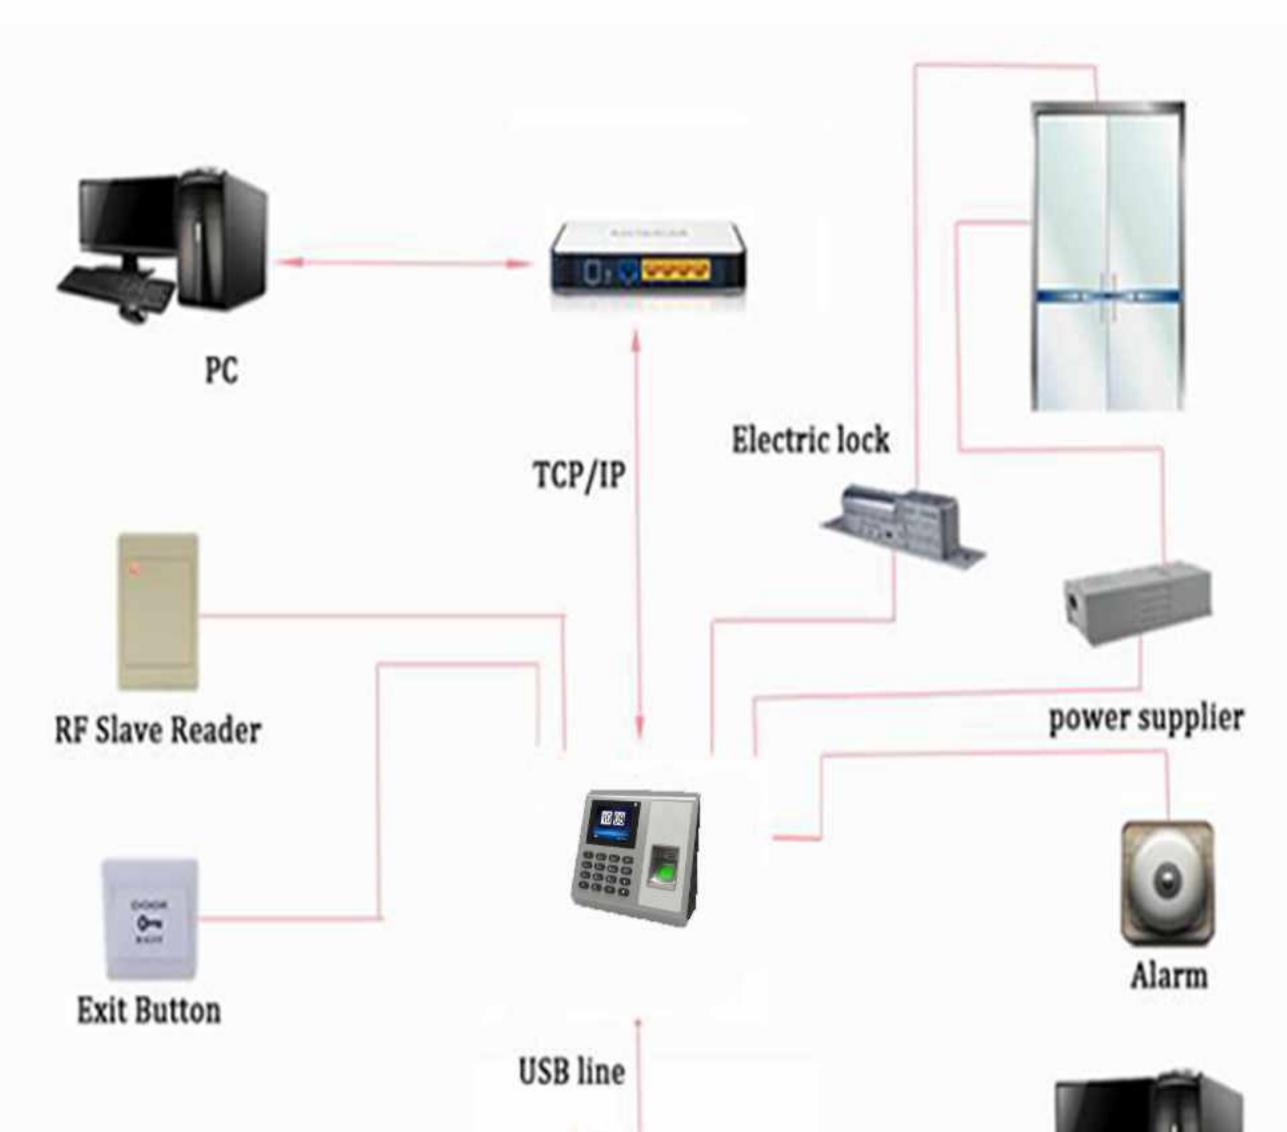

| 0 - 45 Degree Celsius                                     |
| Operating humidity          | <90%RH                                                    |
| Dimensions (mm)             | 160 x 61.5 x 141                                          |
| Weight (kg)                 | 0.33                                                      |
| Quantity/Carton             | 10 units                                                  |
| Gross weight/carton (kg)    | 9.5                                                       |

Fingerprint **Access Control** 

#### **Brand: Felix**

#### Model: FF1A Software: eTime T&A





# **Optional Function**

RF Card:13.56MHZ Mifare Backup Battery: 2-4 Hours for working





T9 Input



#### 2.4 Inches TFT Color Screen



**Optical Fingerprint Sensor** 





#### <u>Accessories</u>





## <u>Interface</u>





### >> Specifications are subject to change without prior notice.

www.zetekuae.com