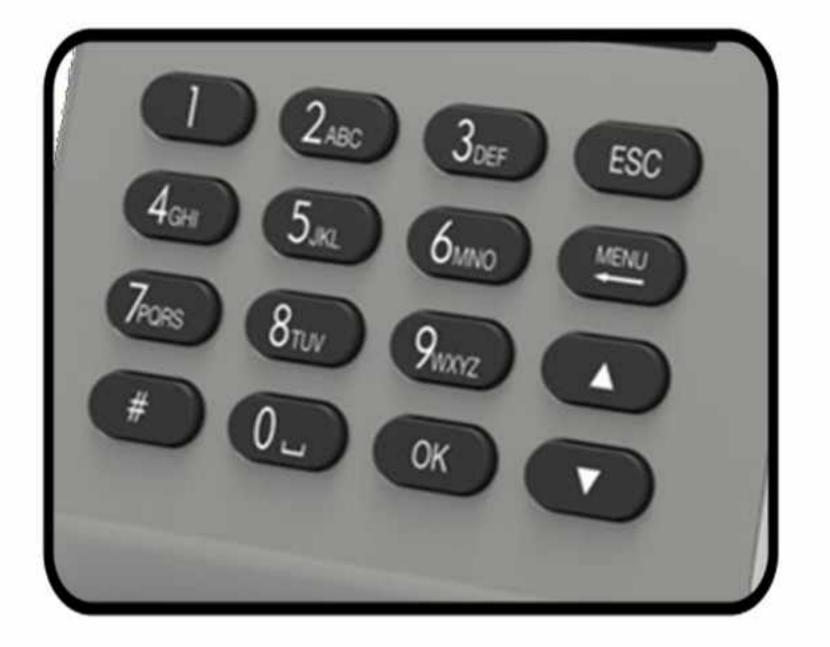

# Password

- •World-class algorithm, high-speed and accurately identify fingerprint.
- •Fingerprint/Pin/Card authentication.
- •Suitable for the entrances and exits of office, factory, hotel, school, etc.
- •Large capacity, user capacity up to 3,000 & logs capacity up to 200,000. • Multiple shifts setting.
- •2.4 inches color screen 320x240 pixel.
- •TCP/IP + USB Flash Drive Download + USB Communication.