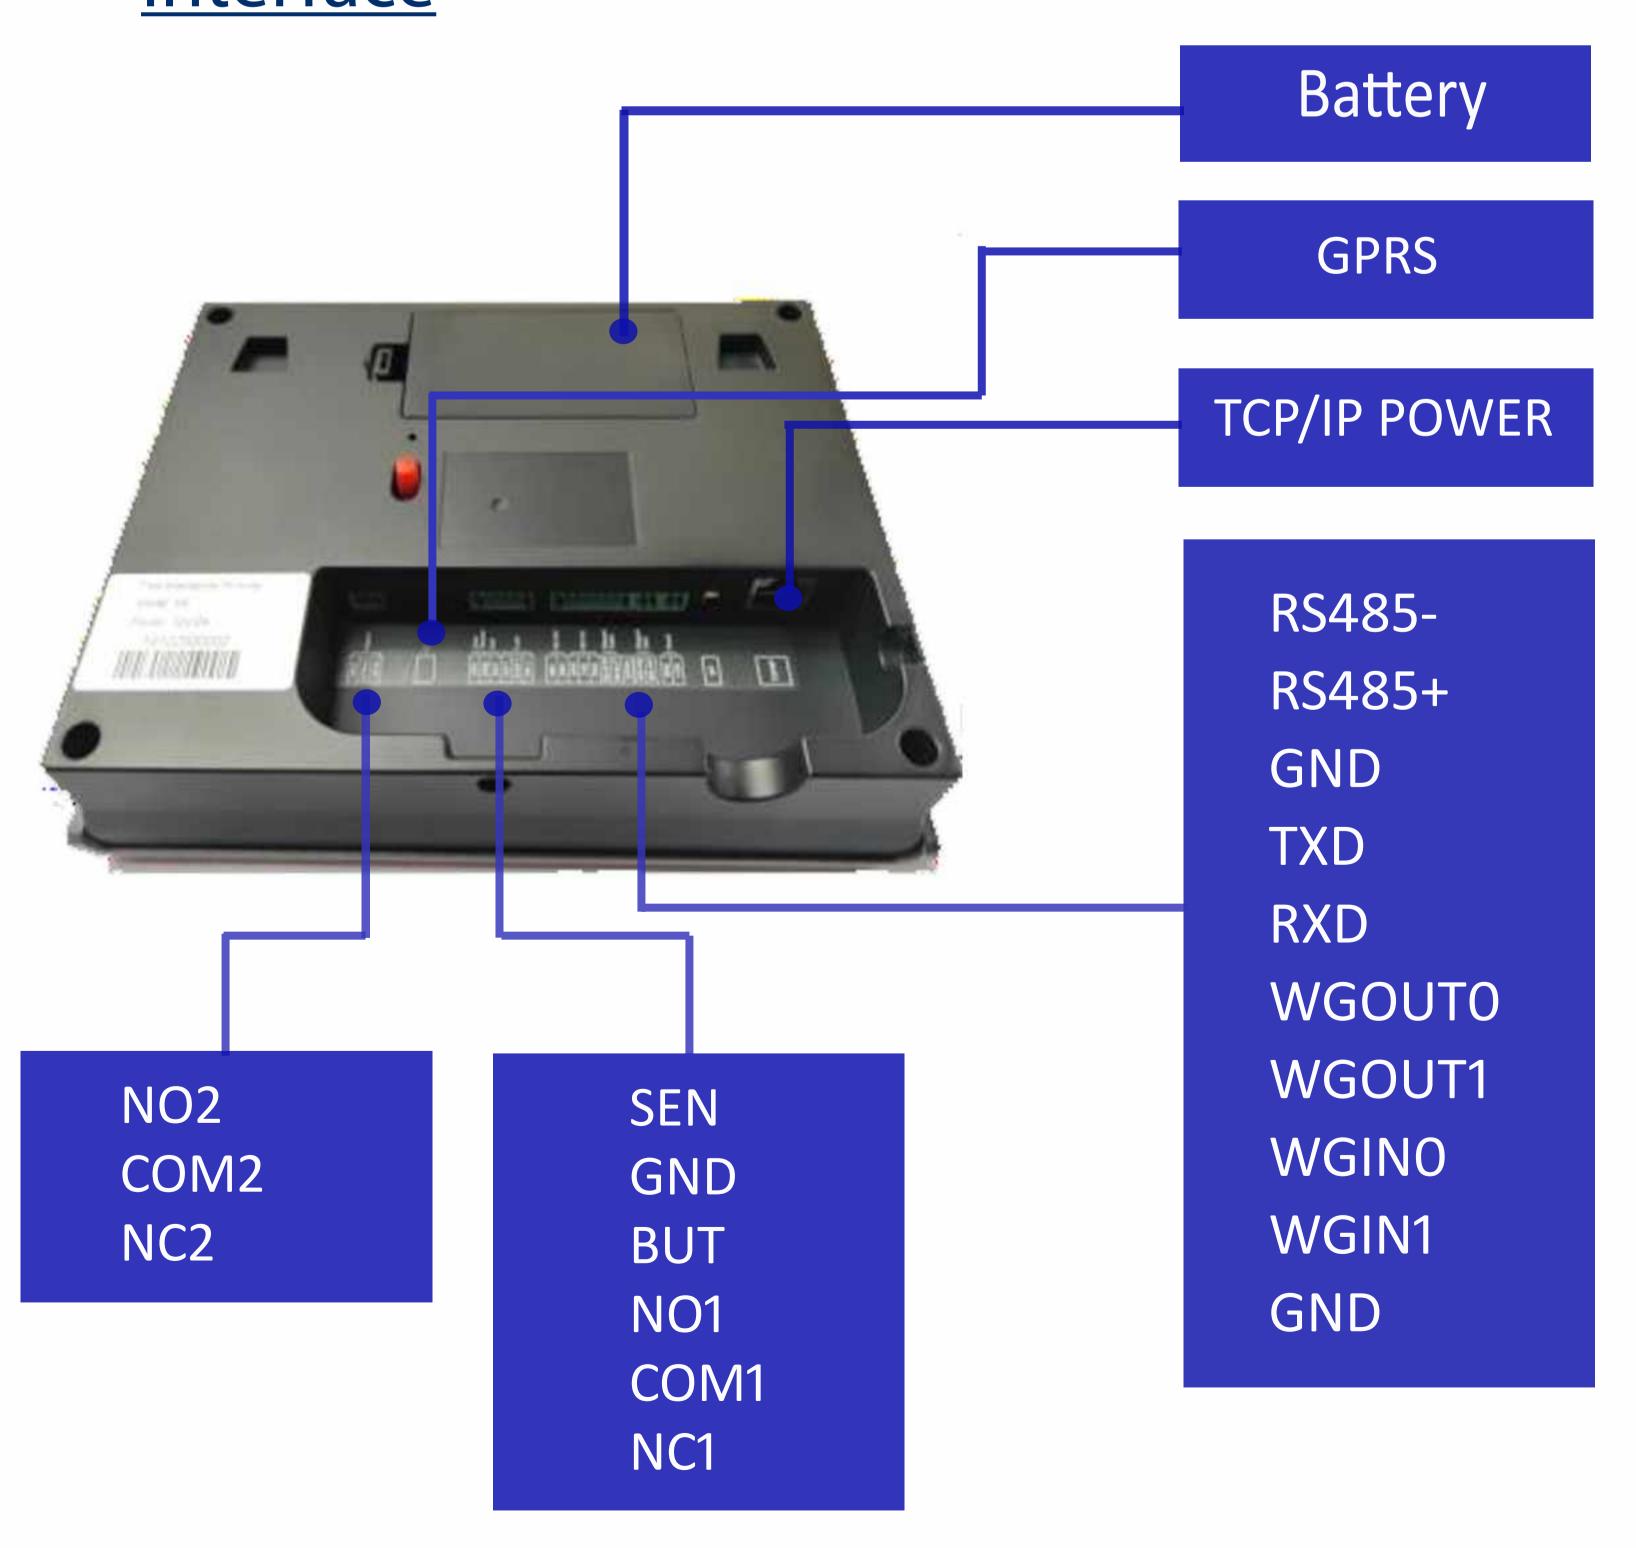

|
| Dimensions (mm)             | 207 x 157 x 43                                            |
| Weight (kg)                 | 0.75                                                      |
| Quantity/Carton             | 10 units                                                  |
| Gross weight/carton (kg)    | 11.6                                                      |
|                             |                                                           |

# Fingerprint Access Control

Brand: Felix

Model: FF9A-GPRS
Software: eTime T&A



Optional Function - RF Card:13.56MHZ Mifare



High Powered DSP Chip Finger Sensor



Function Key for Shortcut



3.2 inches LCD

#### **Application**



#### <u>Accessories</u>



### <u>Interface</u>