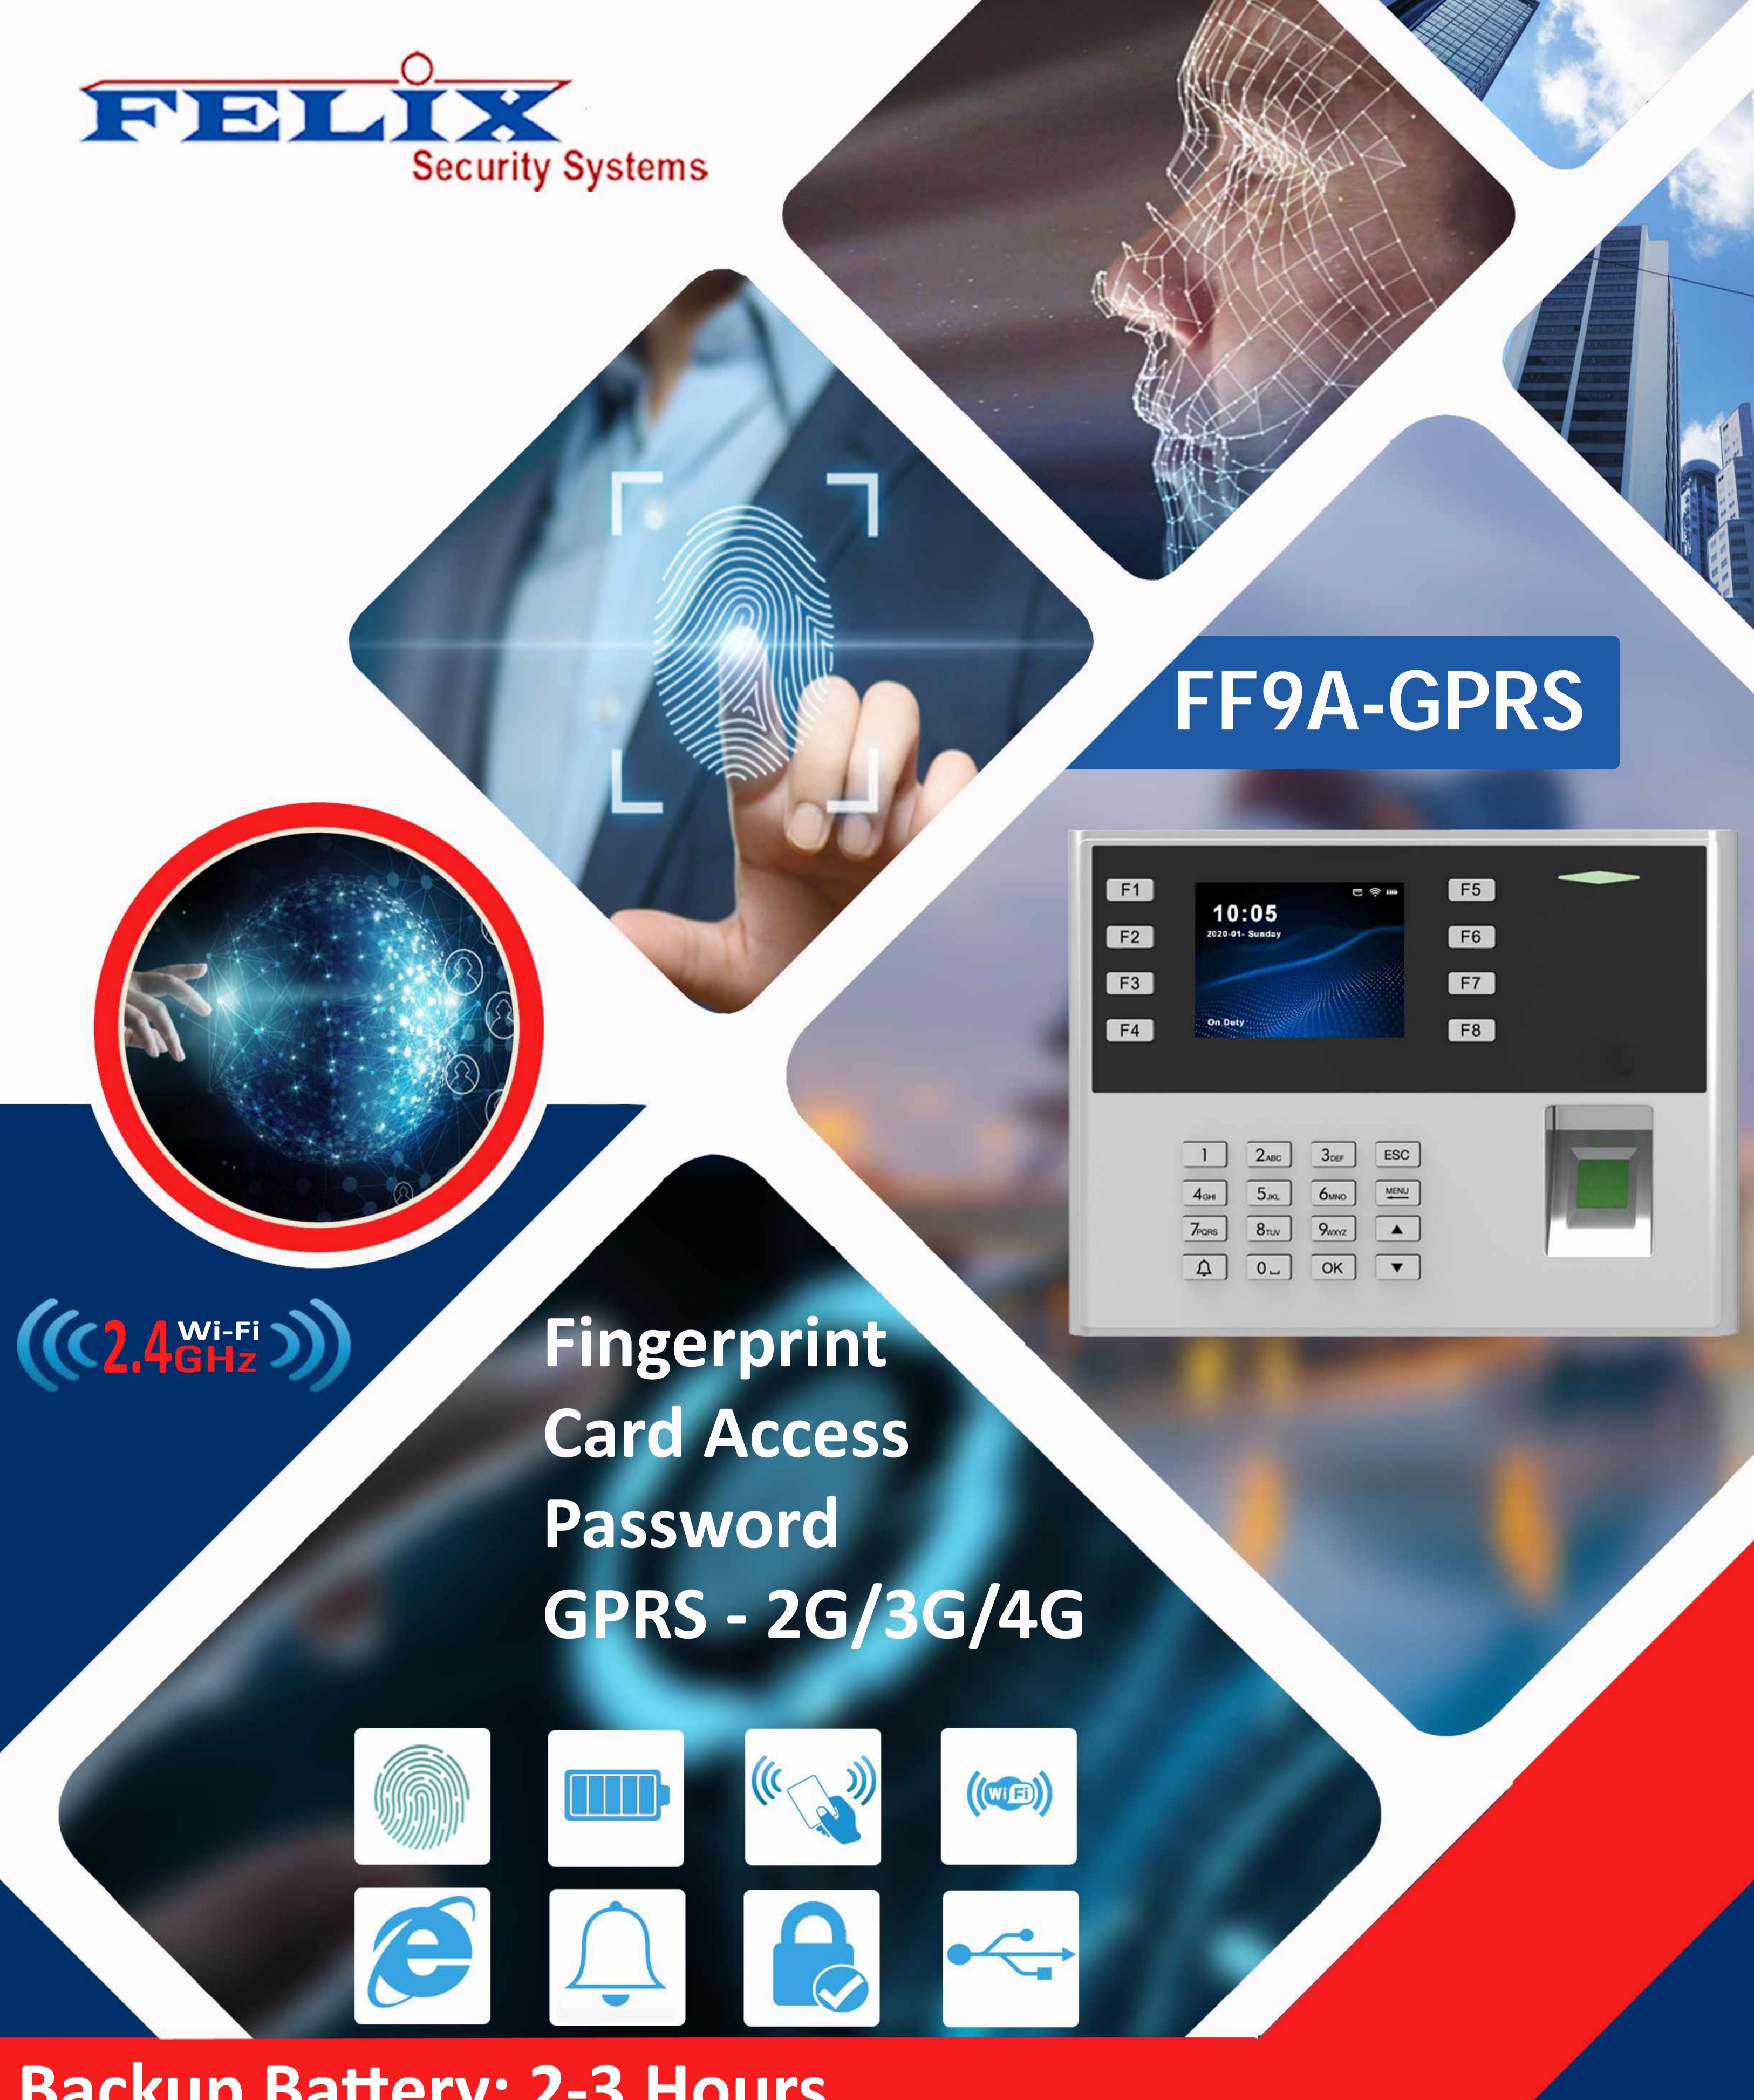

Backup Battery: 2-3 Hours

HIGH SECURITY TIME ATTENDANCE & ACCESS CONTROL New model FF9A-GPRS is popular in the market with smart desgin, improved function that support WIFI, access control, bell, battery and RFID. Professional communication port with wiegand in & out, 2 × relay, NC, NO, alarm, etc. Data managed via TCP/IP, WiFi and USB host port for data upload/download to avoid the risk of accidental deletion. What's more, friendly software eTime T&A with perfect setting of shifts, rules, employees, departments, etc.

- World-class algorithm, high-speed and accurately identify fingerprint.
- Fingerprint/Pin/Card authentication.
- •Suitable for the entrances and exits of office, factory, hotel, school, etc.
- •Large capacity, user capacity up to 3,000 & logs capacity up to 200,000.
- •3.2 inches TFT color screen 320x240 pixel.
- •TCP/IP + USB Flash Drive Download + USB Communication.
- More helpful function like T9 input method, self-service inquiry, etc.

- Support door control & alarm function.
- •USB flash drive for offline data management.
- •Multi-language: English, Arabic, French, Spanish, Portuguese, etc.
- Multiple shifts setting.
- Professional T&A software eTime.
- Easy wall-mounting.
- Exact calculation of worked hours / overtime.

## Technical Specification

| Model                       | FF9A-GPRS                                                 |
|-----------------------------|-----------------------------------------------------------|
| Biometric measurement       | Fingerprint                                               |
| User capacity               | 3,000                                                     |
| Log capacity                | 200,000                                                   |
| CPU                         | 1GHz                                                      |
| LCD display                 | 3.2" TFT color screen                                     |
| Interface                   | TCP/IP, USB (host and slave), 2 × Relay wiegand in & out  |
| Language                    | English, Arabic, French, Korean, Spanish, Portuguese, etc |
| Attendance mode             | Fingerprint or Password or Card or Fingerprint+Password   |
|                             | or Card+Password                                          |
| Voice instruction           | 16-bit Hi-Fi voice & sound indication                     |
| Verification time           | < 0.5 second [1:N]                                        |
| FRR (False Rejection Rate)  | < 1%                                                      |
| FAR (False Acceptance Rate) | < 0.0001%                                                 |
| Power source                | 12VDC/2A                                                  |
| Operating temperature       | 0 - 45 Degree Celsius                                     |
| Operating humidity          | <90%RH                                                    |
| Dimensions (mm)             | 207 x 157 x 43                                            |
| Weight (kg)                 | 0.75                                                      |
| Quantity/Carton             | 10 units                                                  |
| Gross weight/carton (kg)    | 11.6                                                      |
|                             |                                                           |

# Fingerprint Access Control

Brand: Felix

Model: FF9A-GPRS
Software: eTime T&A

Optional Function - RF Card:13.56MHZ Mifare

High Powered DSP Chip Finger Sensor

Function Key for Shortcut

3.2 inches LCD