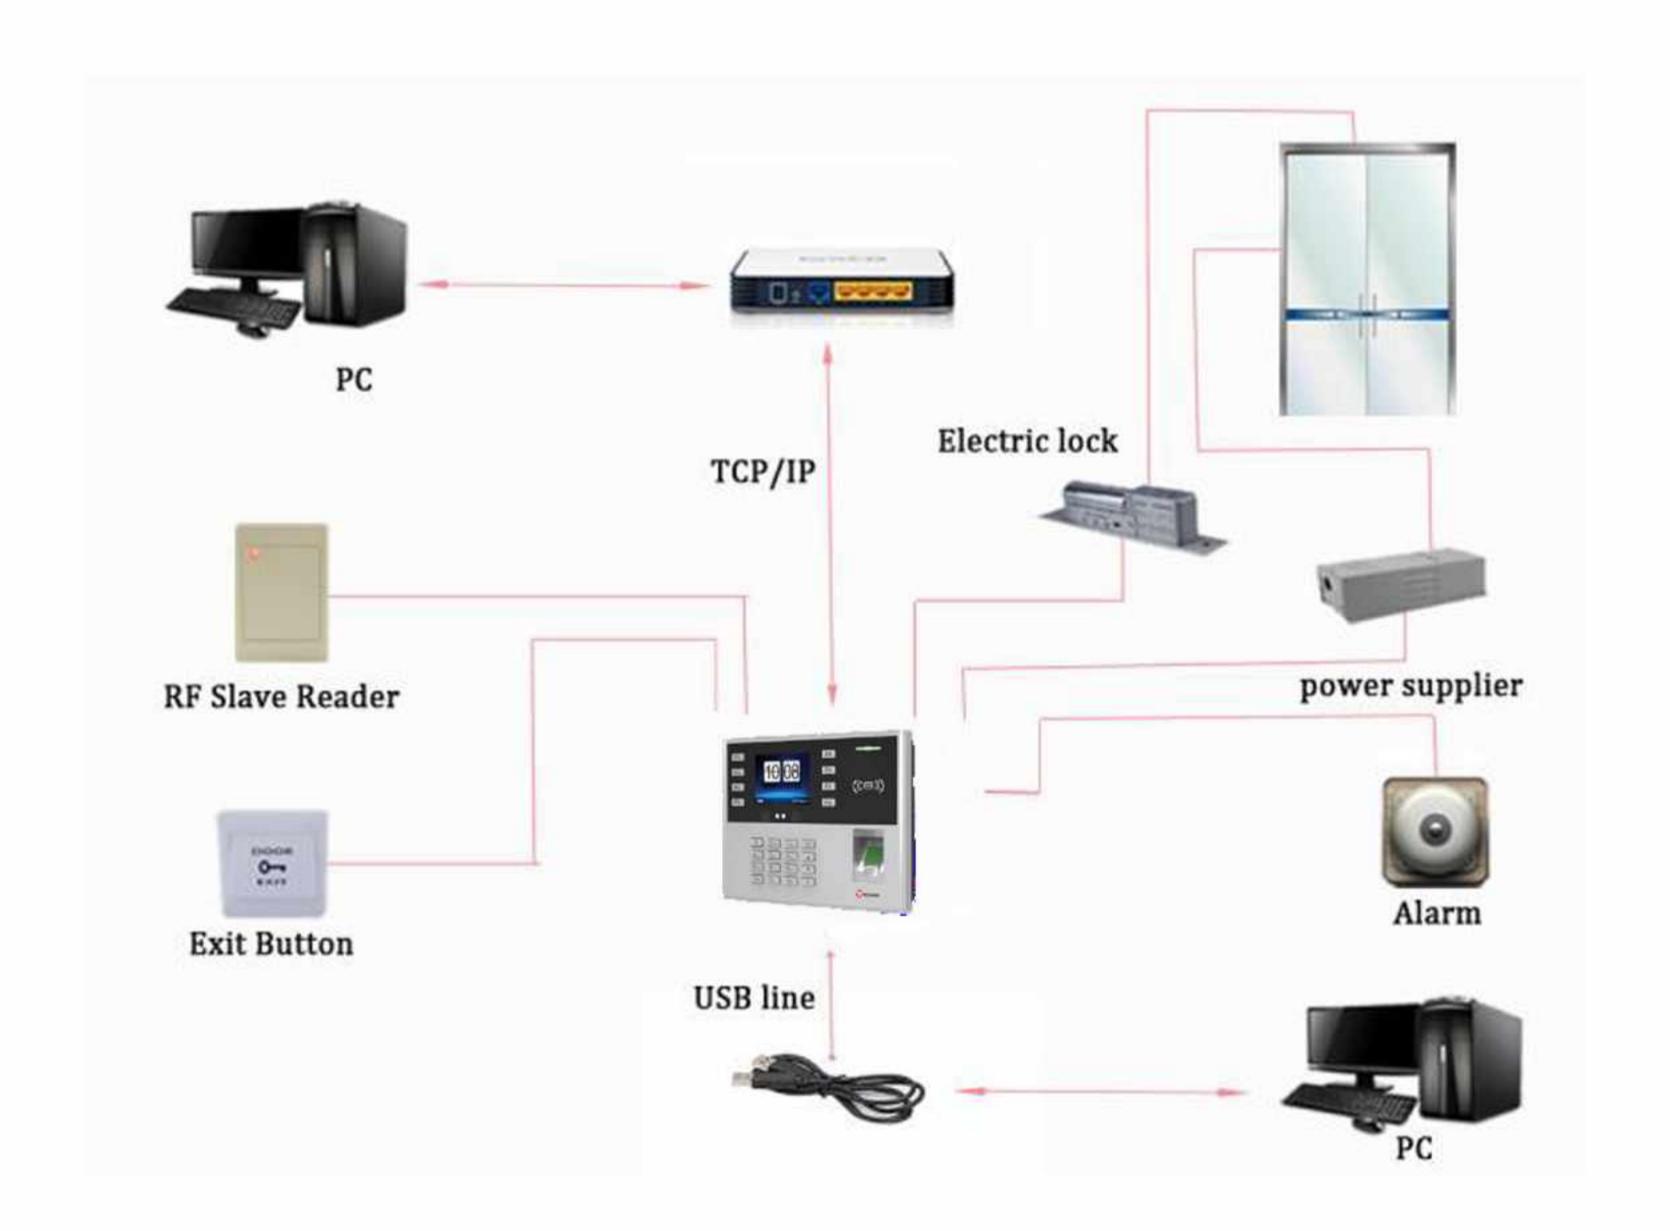

|
| Operating humidity          | <90%RH                                                    |
| Dimensions (mm)             | 207 x 157 x 43                                            |
| Weight (kg)                 | 0.75                                                      |
| Quantity/Carton             | 10 units                                                  |
| Gross weight/carton (kg)    | 11.6                                                      |
|                             |                                                           |

# Fingerprint Access Control

Brand: Felix

Model: FF9A-GPRS
Software: eTime T&A



Optional Function - RF Card:13.56MHZ Mifare



High Powered DSP Chip Finger Sensor



Function Key for Shortcut



3.2 inches LCD

#### **Application**



#### <u>Accessories</u>



### <u>Interface</u>